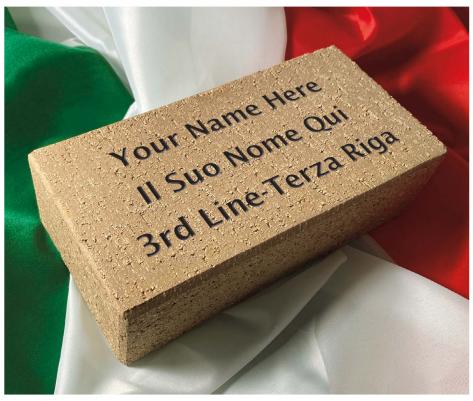

# **Brick-by-Brick Details**

into that piazza.

Purchase an engraved brick in your name, the names of family and friends... in celebration of a birth, graduation, wedding, anniversary or other special event.

**Time Period:** The Casa Piazza Campaign runs **March 1, 2022 through July 1, 2022.** Groundbreaking for the Piazza is expected to begin in 2022.

Your brick message may be in English, Italian or both!

#### How to Order

Cost for 1 Brick: \$100 Tax-deductible donation.

**Inscription:** 3 lines of text, 20 characters per line (including punctuation and spaces), laser-etched.

Inscriptions may be in English or Italian.

### Compose the Message for Your Brick

Please print each letter clearly. Your message may be in English or Italian.

You are allowed up to 3 lines. Each line may have up to 20 Characters, including spaces and punctuation.